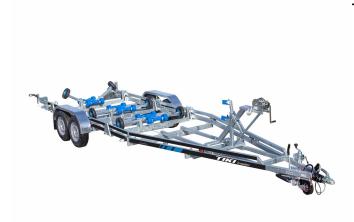

## BP3500-DRB boat trailer with flip-up LED tail lights

(EC0518TI)

The double-axle boat trailer with brakes on a hot-dip galvanized welded frame is user-friendly and durable. This trailer is designed for everyday use as well as for those who only need a trailer once or twice a year. Fits all the most common boat models. Multiroll System saves your boat and your time.

NB! When choosing a trailer, keep in mind the dimensions and weight of your boat, including engine, fuel and accessories.

The A-shaped frame and the maximum low center of gravity of the trailer increase stability and safety while driving. Waterproof hubs ensure a longer life for the bearings. Metal fenders make the trailer more comfortable to use. The frame of the truss-reinforced trailer is equipped with strong fastening eyes to secure the boat. The trailer is equipped with an adjustable winch jack, which allows you to adjust the winch jack according to the dimensions and shape of the boat. For more stable transport of the boat, the trailer winch is equipped with double nose supports. A winch with a brake ensures convenient and safe use. Automatically set side supports help to direct the boat to the trailer more stably and straightly. The trailer is equipped with waterproof flip-up LED taillights and a waterproof wiring system.